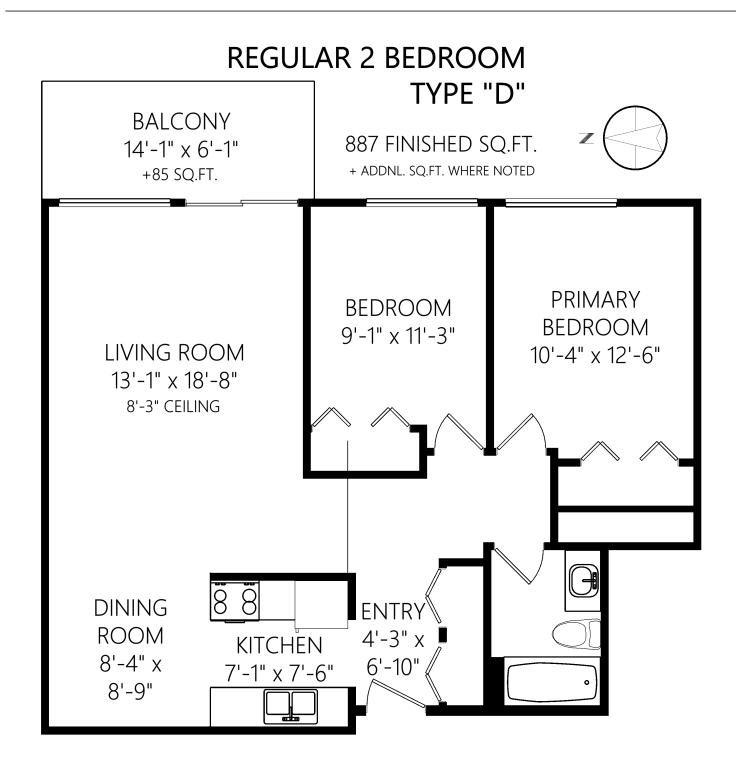

Units 201/2/5/6,301/2/3/4/7/8,403/5/7/14/15/16/19/20,505/7/9/16/17,605/7/9,705/7/9

|                   |       | Fin. Sq.Ft. | UnFin. Sq.Ft. | Total Sq.Ft. | Shown length and width dimensions are approximate.                       |
|-------------------|-------|-------------|---------------|--------------|--------------------------------------------------------------------------|
| Regular 2 Bedroom |       | 887         | 0             | 887          | Area sq.ft. is representative of the on-site measurements. (1" accuracy) |
|                   | Total | 887         | 0             | 887          | -<br>-                                                                   |